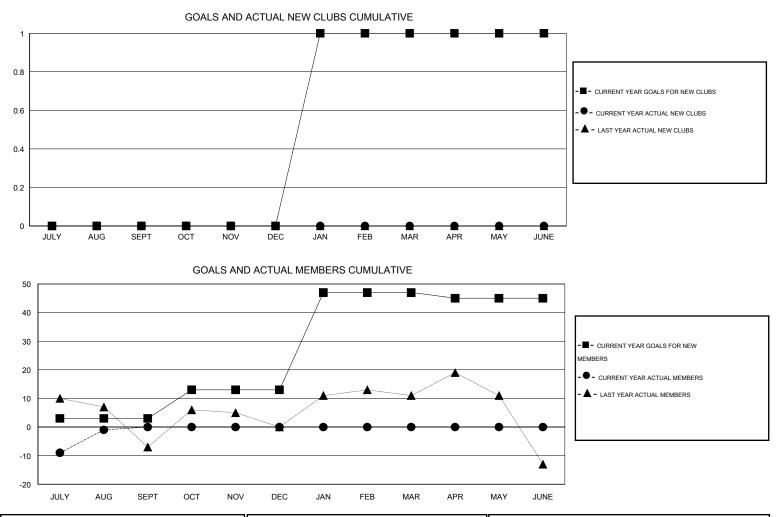

## LOCATION ONTARIO

| GMT:                  | MT: TERRY GRAHAM |                  |                     | LOCATION ONTARIO           |                             |                       |                    |                                  |                              | GMT CA 2                    |
|-----------------------|------------------|------------------|---------------------|----------------------------|-----------------------------|-----------------------|--------------------|----------------------------------|------------------------------|-----------------------------|
| Clubs                 |                  |                  |                     |                            |                             | Members               |                    |                                  |                              |                             |
| RESULTS FOR 2014-2015 |                  |                  |                     |                            |                             | RESULTS FOR 2014-2015 |                    |                                  |                              |                             |
| QUARTE                | ER               | NEW CLUB<br>GOAL | ACTUAL NEW<br>CLUBS | ACTUAL<br>DROPPED<br>CLUBS | ACTUAL NET<br>GAIN/<br>LOSS | QUARTER               | NEW MEMBER<br>GOAL | ACTUAL TOTAL<br>MEMBERS<br>ADDED | ACTUAL<br>DROPPED<br>MEMBERS | ACTUAL NET<br>GAIN/<br>LOSS |
| JULY/AU               | G/SEPT           | 0                | 0                   | 0                          | 0                           | JULY/AUG/SEPT         | 3                  | 14                               | 15                           | -1                          |
| OCT/NOV               | //DEC            | 0                | 0                   | 0                          | 0                           | OCT/NOV/DEC           | 10                 | 0                                | 0                            | 0                           |
| JAN/FEB/              | /MAR             | 1                | 0                   | 0                          | 0                           | JAN/FEB/MAR           | 34                 | 0                                | 0                            | 0                           |
| APR/MAY               | //JUNE           | 0                | 0                   | 0                          | 0                           | APR/MAY/JUNE          | -2                 | 0                                | 0                            | 0                           |